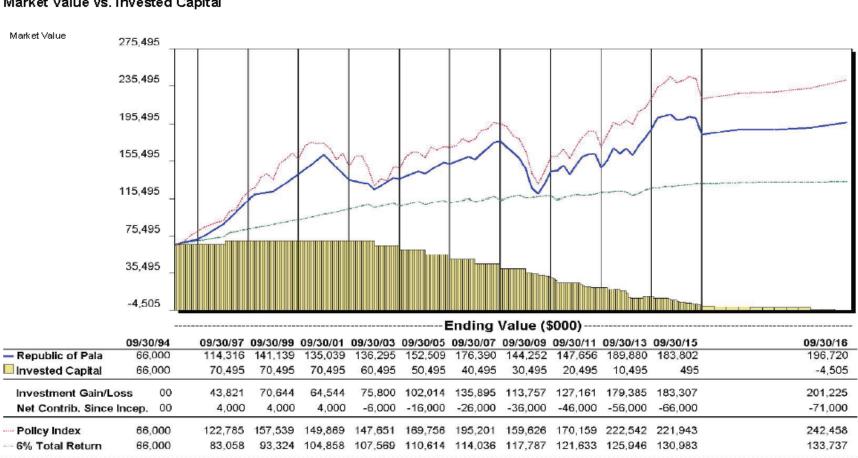

## Investment Performance

Report Period: 9-30-94 to 09-30-16

Fiscal Year Ends: September

#### Market Value vs. Invested Capital